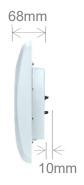

#### Electrical

| Working Voltage   | DC 12V                       |
|-------------------|------------------------------|
| Power Consumption | < 12W                        |
| Environment       |                              |
| Operation         | - 20°C ~ +70°C(Customized)   |
| Humidity          | 20% ~ 95% (without condensa- |
|                   | tion)                        |
| Storage           | – 40°C ~ <b>+7</b> 0°C       |
| Waterproof        | IP66                         |
| Hardware          |                              |
| Dimension         | L257xW257xH68mm              |
| Net Weight        | 2.4kg                        |
| Weight            | 3.7kg                        |

### **Product Size**

Focus on Access Control
Since 2004