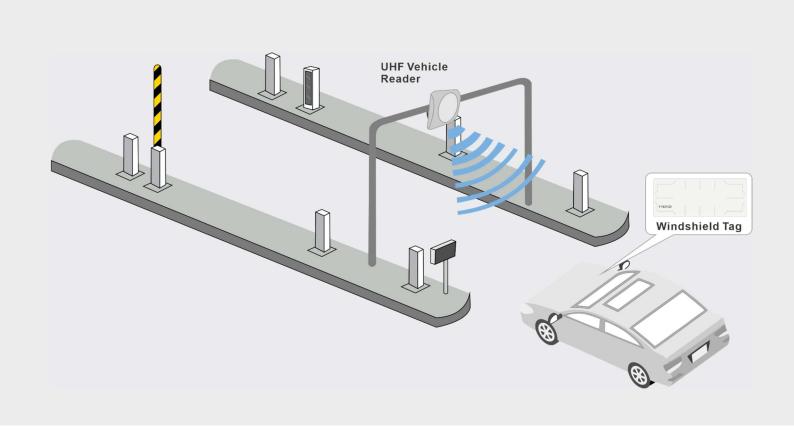

#### Overview

VR12 is UHF vehicle reader, compatible with ISO 18000-6B/6C standard, the operating frequency is 902MHz ~ 928MHz, with compact appearance and outstanding read/write performance. The reader can be widely used in intelligent car park management and fee automation, warehouse logistics management, retail logistics centre management, enterprise transportation management and automated production line management.