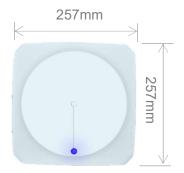

#### Electrical

| Working Voltage   | DC 12V                       |
|-------------------|------------------------------|
| Power Consumption | < 12W                        |
| Environment       |                              |
| Operation         | - 20°C ~ +70°C(Customized)   |
| Humidity          | 20% ~ 95% (without condensa- |
|                   | tion)                        |
| Storage           | – 40°C ~ <b>+7</b> 0°C       |
| Waterproof        | IP66                         |
| Hardware          |                              |
| Dimension         | L257xW257xH68mm              |
| Net Weight        | 2.4kg                        |
| Weight            | 3.7kg                        |

### **Product Size**

Focus on Access Control
Since 2004